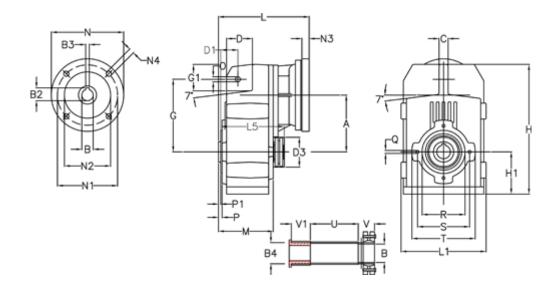

## **Measures**

| A = 211.30 | D1 = 65.0  | I5 = 222.0 | P1                                  | = 4.5    | V = 62  |
|------------|------------|------------|-------------------------------------|----------|---------|
| B = 55     | d3 = 120   | M = 163.0  | Q                                   | = M12x19 | V1 = 50 |
| B1 = 14    | G = 278    | N = 160    | R                                   | = 180    |         |
| B2 = 16.3  | G1 = 105.5 | N1 = 130   | S                                   | = 215    |         |
| B3 = 5     | H = 479.0  | N2 = 110   | Т                                   | = 250    |         |
| B4 = 55    | H1 = 144.0 | N4 = M8x16 | Tightening torque Nm adapter bushin | g = 6.0  |         |
| C = 20     | L = 268.0  | O = 22     | Tightening torque Nm shrink disc    | = 12.0   |         |
| D = 93.5   | L1 = 273   | P = 8.5    | U                                   | = 91.0   |         |